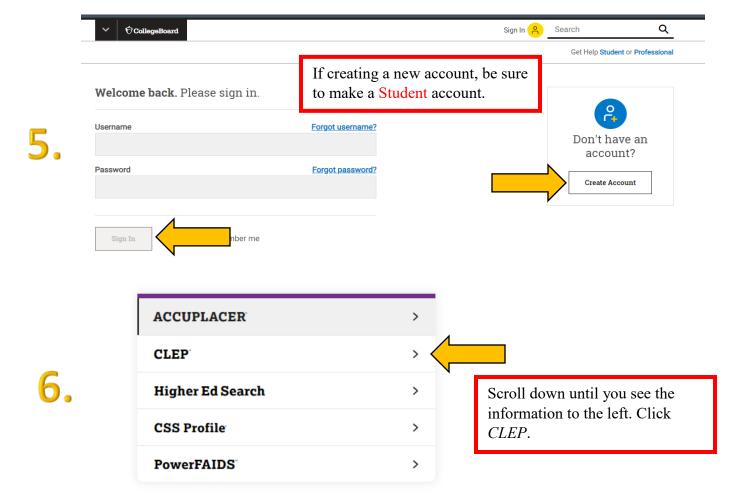

IF YOU ARE TAKING A DSST EXAM, YOU CAN STOP HERE!! IF YOU ARE TAKING A CLEP EXAM, YOU ARE NOT DONE!!

Register/log in at <a href="https://www.collegeboard.org/">https://www.collegeboard.org/</a>.

Colleges that Recognize CLEP  $\checkmark$  CLEP Exams  $\checkmark$  Educators  $\checkmark$  Support  $\checkmark$ 

llow these steps to ds, request

My CLEP Account 🗸