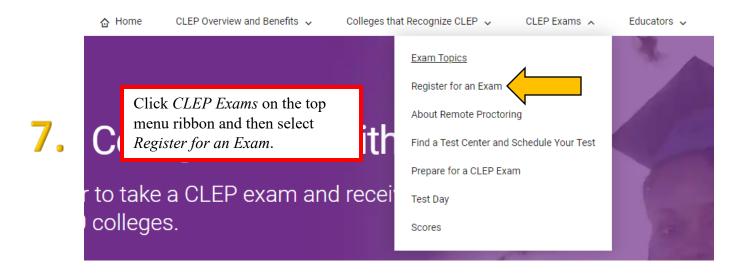

IF YOU ARE TAKING A DSST EXAM, YOU CAN STOP HERE!! IF YOU ARE TAKING A CLEP EXAM, YOU ARE NOT DONE!!

Register/log in at <a href="https://www.collegeboard.org/">https://www.collegeboard.org/</a>.

Colleges that Recognize CLEP  $\checkmark$  CLEP Exams  $\checkmark$  Educators  $\checkmark$  Support  $\checkmark$ 

llow these steps to ds, request

My CLEP Account 🗸