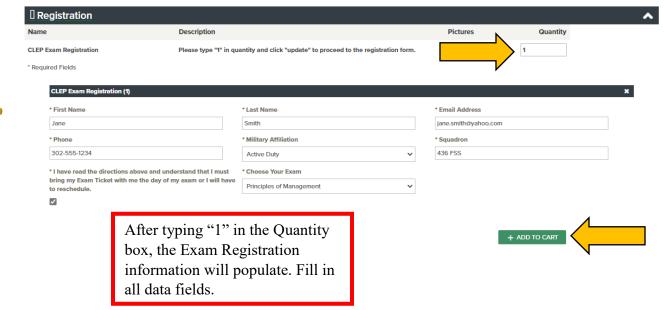

| Name                                                     |                                                      |   |                                 | •  |
|----------------------------------------------------------|------------------------------------------------------|---|---------------------------------|----|
| CLEP Exam Registration  Jane Smith                       | jane.smith@yahoo.com                                 | × | Confirm your seat registration. |    |
| Order Contact Information                                | on                                                   |   |                                 |    |
| FIRST NAME                                               | LAST NAME                                            |   | EMAIL                           |    |
| Jane                                                     | Smith                                                |   | jane.smith@yahoo.co             | m  |
| Add a password to creat Want to track your purchases, cr | te a profile. reate a list of favorite events, and c |   | riptions? Add a password below. |    |
|                                                          |                                                      |   |                                 |    |
|                                                          |                                                      |   |                                 |    |
|                                                          |                                                      |   |                                 | K. |