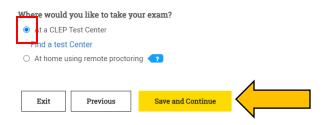

## Please select your Preferred Test Center

You must select where to test-at a CLEP test center OR at home with remote proctoring

CLEP test center: You must contact the center directly to schedule your exam and get information about proctoring fees (separate from your CLEP exam fee) and cancellation policies. You can test at any CLEP test center, not only the preferred center you select today. If you require a testing accommodation, contact your test center well in advance of the exam date to make the necessary arrangements.

Remote proctoring: You'll be charged a \$30 proctoring fee at checkout. Later, you'll receive an email with instructions for scheduling your exam with Proctortrack. The administrative fee is refundable within 7 days of purchase. After 7 days, you won't receive a refund. If you require a testing accommodation, you must get approval from the College Board prior to completing your CLEP registration.