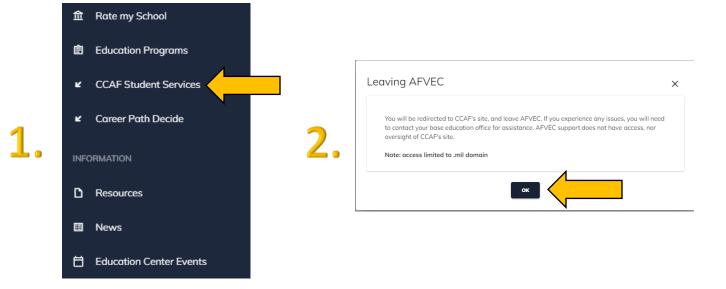

## Using CCAF Civilian Course Conversion Table (CivCCT):

Log in to AFVEC (<a href="https://afvec.us.af.mil/afvec/public/welcome">https://afvec.us.af.mil/afvec/public/welcome</a>)

□ Certifications ▼

□ Resources ▼

□ Transfer Credit ▼

3.

□ Transcripts -

If your course is not listed, it means that it has not been evaluated by CCAF. If you would like to have your course evaluated for possible credit, contact your school's registrar and ask for the course's syllabus. Email the syllabus to your Education Office at <a href="mailto:education3@us.af.mil">education3@us.af.mil</a>. We will contact CCAF on your behalf.