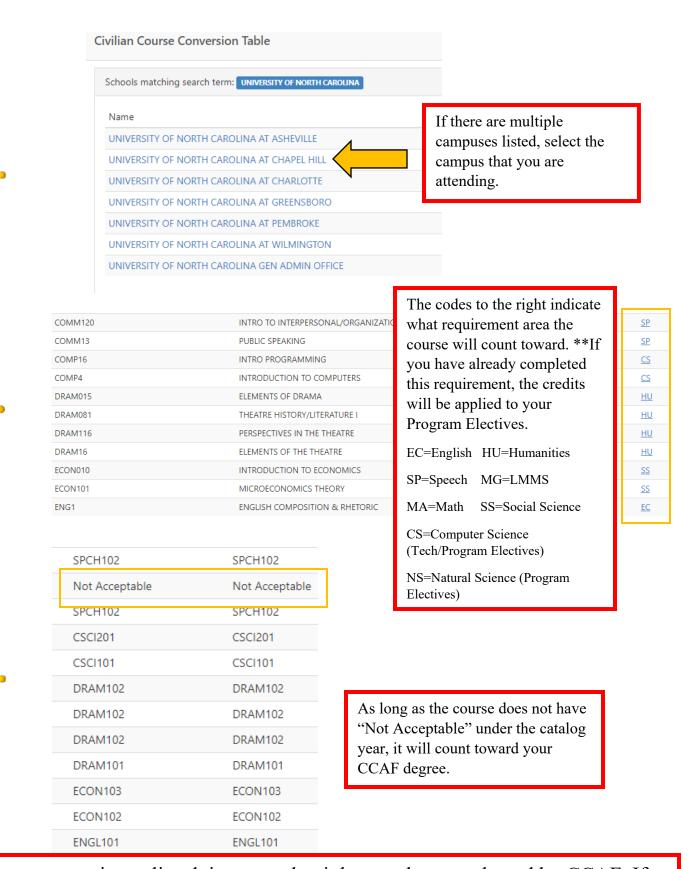

□ Transfer Credit ▼

3.

□ Transcripts -

If your course is not listed, it means that it has not been evaluated by CCAF. If you would like to have your course evaluated for possible credit, contact your school's registrar and ask for the course's syllabus. Email the syllabus to your Education Office at <a href="mailto:education3@us.af.mil">education3@us.af.mil</a>. We will contact CCAF on your behalf.