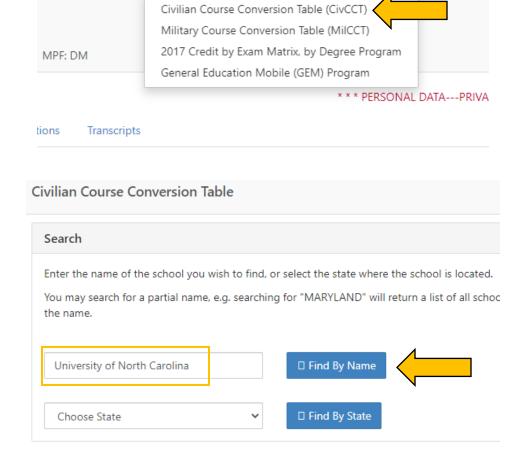

## Using CCAF Civilian Course Conversion Table (CivCCT):

Log in to AFVEC (<a href="https://afvec.us.af.mil/afvec/public/welcome">https://afvec.us.af.mil/afvec/public/welcome</a>)

□ Certifications ▼

□ Resources ▼

□ Transfer Credit ▼

3.

□ Transcripts -

If your course is not listed, it means that it has not been evaluated by CCAF. If you would like to have your course evaluated for possible credit, contact your school's registrar and ask for the course's syllabus. Email the syllabus to your Education Office at <a href="mailto:education3@us.af.mil">education3@us.af.mil</a>. We will contact CCAF on your behalf.